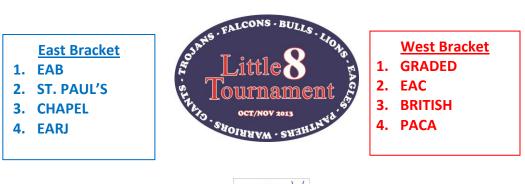

# Thursday, Oct. 31

| EAB     | X | ST. PAUL'S | 08:00 | GRADED  | X | EAC        |
|---------|---|------------|-------|---------|---|------------|
| GRADED  | X | EAC        | 09:15 | EAB     | X | ST. PAUL'S |
| CHAPEL  | X | EARJ       | 10:30 | BRITISH | X | ΡΑϹΑ       |
| BRITISH | X | PACA       | 11:45 | CHAPEL  | X | EARJ       |